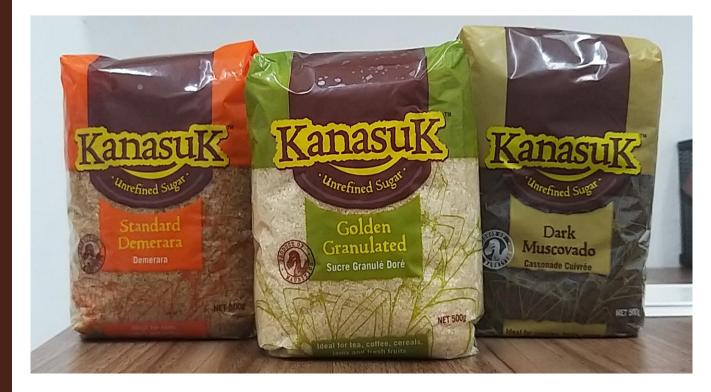

## **Our Sugars**

- Sugar cane was introduced to the island by the Dutch during their settlement between 1598 and 1710. The sugar exploitation was enhanced under French occupation and the first sugar mill was opened on the island in 1744. Sugar cane was maintained as the main crop of the island under British occupation (1810-1968) and to date forms an important part of the economy. Even today, Mauritius produces among the finest quality of Special sugars that is supplied to Europe and the United States.
- All special sugars packed at Sukpak Ltd are produced by the main sugar mills of the Island and supplied by the Mauritius Sugar Syndicate. Some of the sugars that Sukpak Ltd currently packs are: Demerara,
   Coffee Crystals, Golden Granulated, Fine Golden
   Caster, White Granulated, Raw Sugar, Dark Brown
   Soft, Extra Light Muscovado, Light Muscovado, Dark
   Muscovado and Molasses.

## Packaging

- Here, at Sukpak Ltd, we can offer our customers a wide range of packaging services which can be fully customized by them. We work with various approved suppliers for our primary, secondary and tertiary packaging. We are here to guide and help our customers in the development of their packaging.
- Primary Packaging Plain & Printed (Flexo & Reverse)
  Monolayer, Laminated, Zipper bags
- Secondary Packaging Inner Cartons
- Tertiary Packaging RSC, HRSC and SRP
- Retail Pack Sizes currently available 250gms,
  400gms, 454gms, 500gms, 794gms, 1kg, 1588gms,
  2kg, 3kg and 25kg