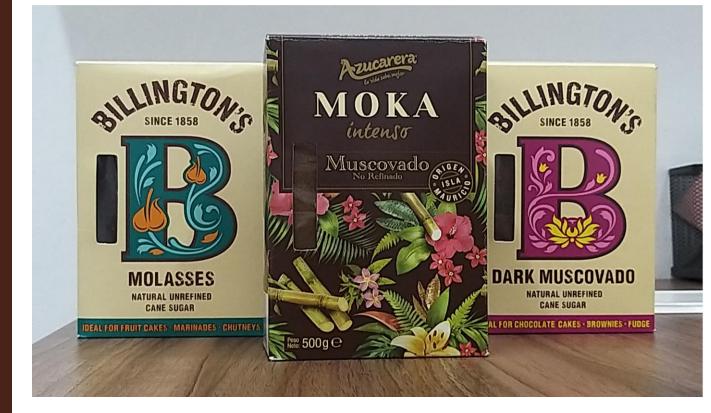

## **Our Sugars**

- Sugar cane was introduced to the island by the Dutch during their settlement between 1598 and 1710. The sugar exploitation was enhanced under French occupation and the first sugar mill was opened on the island in 1744. Sugar cane was maintained as the main crop of the island under British occupation (1810-1968) and to date forms an important part of the economy. Even today, Mauritius produces among the finest quality of Special sugars that is supplied to Europe and the United States.
- All special sugars packed at Sukpak Ltd are produced by the main sugar mills of the Island and supplied by the Mauritius Sugar Syndicate. Some of the sugars that Sukpak Ltd currently packs are: Demerara,
   Coffee Crystals, Golden Granulated, Fine Golden
   Caster, White Granulated, Raw Sugar, Dark Brown
   Soft, Extra Light Muscovado, Light Muscovado, Dark
   Muscovado and Molasses.