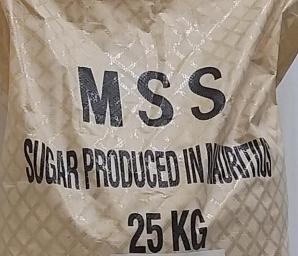

## **Our Sugars**

- Sugar cane was introduced to the island by the Dutch during their settlement between 1598 and 1710. The sugar exploitation was enhanced under French occupation and the first sugar mill was opened on the island in 1744. Sugar cane was maintained as the main crop of the island under British occupation (1810-1968) and to date forms an important part of the economy. Even today, Mauritius produces among the finest quality of Special sugars that is supplied to Europe and the United States.
- All special sugars packed at Sukpak Ltd are produced by the main sugar mills of the Island and supplied by the Mauritius Sugar Syndicate. Some of the sugars that Sukpak Ltd currently packs are: Demerara,
   Coffee Crystals, Golden Granulated, Fine Golden
   Caster, White Granulated, Raw Sugar, Dark Brown
   Soft, Extra Light Muscovado, Light Muscovado, Dark
   Muscovado and Molasses.

## Packaging

- Here, at Sukpak Ltd, we can offer our customers a wide range of packaging services which can be fully customized by them. We work with various approved suppliers for our primary, secondary and tertiary packaging. We are here to guide and help our customers in the development of their packaging.
- Primary Packaging Plain & Printed (Flexo & Reverse)
  Monolayer, Laminated, Zipper bags
- Secondary Packaging Inner Cartons
- Tertiary Packaging RSC, HRSC and SRP
- Retail Pack Sizes currently available 250gms,
  400gms, 454gms, 500gms, 794gms, 1kg, 1588gms,
  2kg, 3kg and 25kg