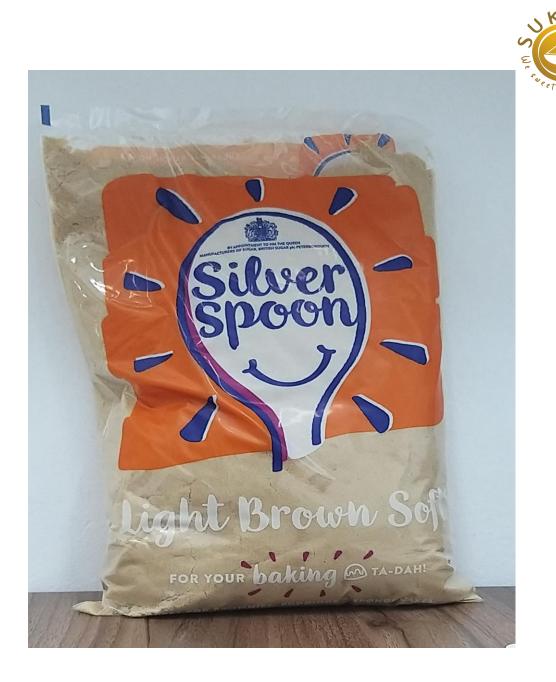

## Packaging

- Here, at Sukpak Ltd, we can offer our customers a wide range of packaging services which can be fully customized by them. We work with various approved suppliers for our primary, secondary and tertiary packaging. We are here to guide and help our customers in the development of their packaging.
- Primary Packaging Plain & Printed (Flexo & Reverse)
  Monolayer, Laminated, Zipper bags
- Secondary Packaging Inner Cartons
- Tertiary Packaging RSC, HRSC and SRP
- Retail Pack Sizes currently available 250gms,
  400gms, 454gms, 500gms, 794gms, 1kg, 1588gms,
  2kg, 3kg and 25kg