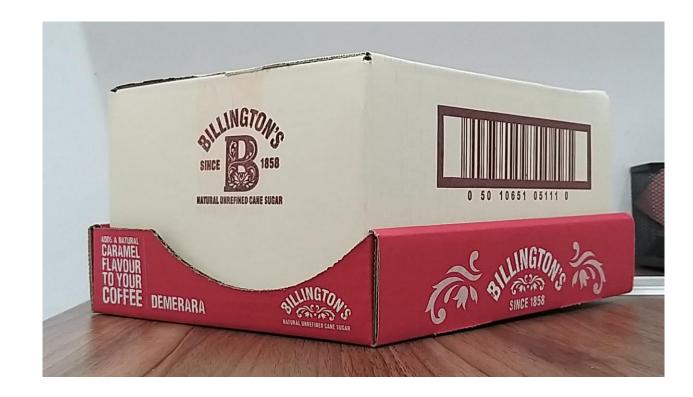

ilable 250gms,
  400gms, 454gms, 500gms, 794gms, 1kg, 1588gms,
  2kg, 3kg and 25kg



#### 250gms Monolayer Bag and Inner Carton





#### 500gms Monolayer bag and Inner Carton





500gms Laminated pocket type bag and sticker

Also available in other sizes and printed (788g,1kg,1088g,2kg)





#### 500gms Monolayer Bags – Folded and Taped





## 500gms Stand-up Zipper Bag

Also available in other sizes (250g - 1kg)





## 1Kg Monolayer Bags – Folded and Taped



## 3Kg Pocket Type Bags



Ρ







Fine Demerara Sugar سكر قصب خالص ديميريرا ناعم المكرنات: سكر قصب خالص الوزن الصافى : 25 كجم إنتاج : موريشيوس Pack date: 02 / 2021 Exp date: 01 / 2023





#### **RSC** Case

Format available - 6x453g, 10x500g, 12x500g, 20x500g, 10x1kg, 4x3kg



# HRSC Case

Format available - 10x500g, 10x1kg







#### **SRP** Case

Format available – 10x500g



#### **CONTACT DETAILS**

Sukpak Ltd Riche Terre Industrial Complex Zone 1 Riche Terre Mauritius Tel: +230 249 2746 E-mail: info@sukpak.mu