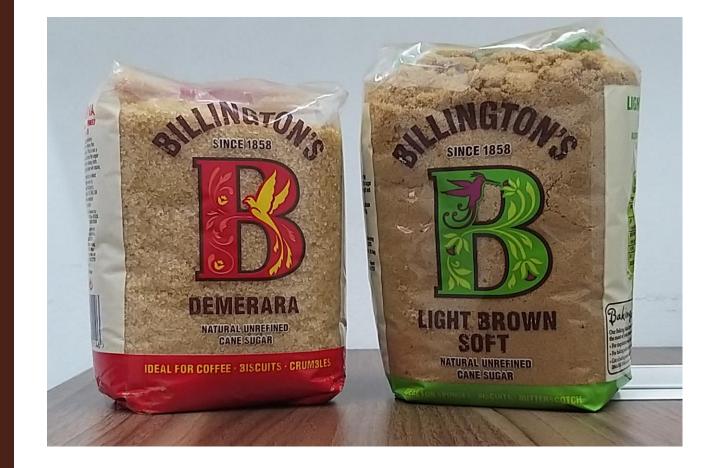

## **Our Sugars**

- Sugar cane was introduced to the island by the Dutch during their settlement between 1598 and 1710. The sugar exploitation was enhanced under French occupation and the first sugar mill was opened on the island in 1744. Sugar cane was maintained as the main crop of the island under British occupation (1810-1968) and to date forms an important part of the economy. Even today, Mauritius produces among the finest quality of Special sugars that is supplied to Europe and the United States.
- All special sugars packed at Sukpak Ltd are produced by the main sugar mills of the Island and supplied by the Mauritius Sugar Syndicate. Some of the sugars that Sukpak Ltd currently packs are: Demerara,
   Coffee Crystals, Golden Granulated, Fine Golden
   Caster, White Granulated, Raw Sugar, Dark Brown
   Soft, Extra Light Muscovado, Light Muscovado, Dark
   Muscovado and Molasses.