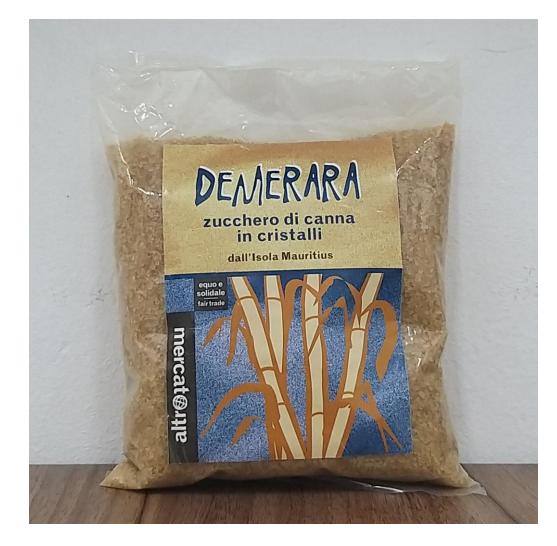

#### 500gms Monolayer bag and Inner Carton

500gms Laminated pocket type bag and sticker

Also available in other sizes and printed (788g,1kg,1088g,2kg)