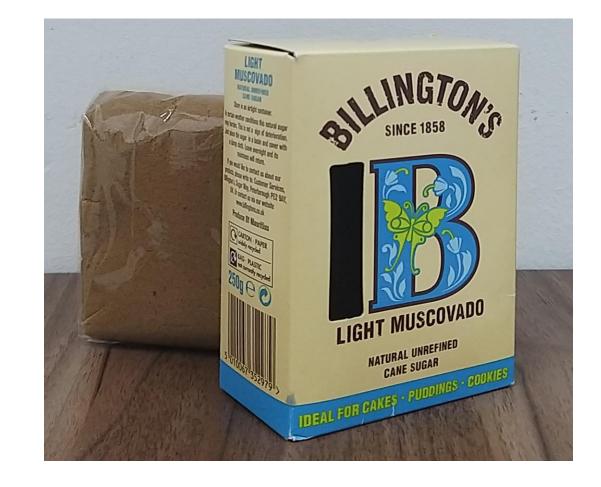

Granulated, Fine Golden
   Caster, White Granulated, Raw Sugar, Dark Brown
   Soft, Extra Light Muscovado, Light Muscovado, Dark
   Muscovado and Molasses.

## Packaging



- Here, at Sukpak Ltd, we can offer our customers a wide range of packaging services which can be fully customized by them. We work with various approved suppliers for our primary, secondary and tertiary packaging. We are here to guide and help our customers in the development of their packaging.
- Primary Packaging Plain & Printed (Flexo & Reverse)
  Monolayer, Laminated, Zipper bags
- Secondary Packaging Inner Cartons
- Tertiary Packaging RSC, HRSC and SRP
- Retail Pack Sizes currently available 250gms,
  400gms, 454gms, 500gms, 794gms, 1kg, 1588gms,
  2kg, 3kg and 25kg



#### 250gms Monolayer Bag and Inner Carton





#### 500gms Monolayer bag and Inner Carton





500gms Laminated pocket type bag and sticker

Also available in other sizes and printed (788g,1kg,1088g,2kg)





#### 500gms Monolayer Bags – Folded and Taped





## 500gms Stand-up Zipper Bag

Also available in other sizes (250g - 1kg)





## 1Kg Monolayer Bags – Folded and Taped



## 3Kg Pocket Type Bags



Ρ







Fine Demerara Sugar سكر قصب خالص ديميريرا ناعم المكرنات: سكر قصب خالص الوزن الصافى : 25 كجم إنتاج : موريشيوس Pack date: 02 / 2021 Exp date: 01 / 2023





#### **RSC** Case

Format available - 6x453g, 10x500g, 12x500g, 20x500g, 10x1kg, 4x3kg



# HRSC Case

Format available - 10x500g, 10x1kg







#### **SRP** Case

Format available – 10x500g



#### **CONTACT DETAILS**

Sukpak Ltd Riche Terre Industrial Complex Zone 1