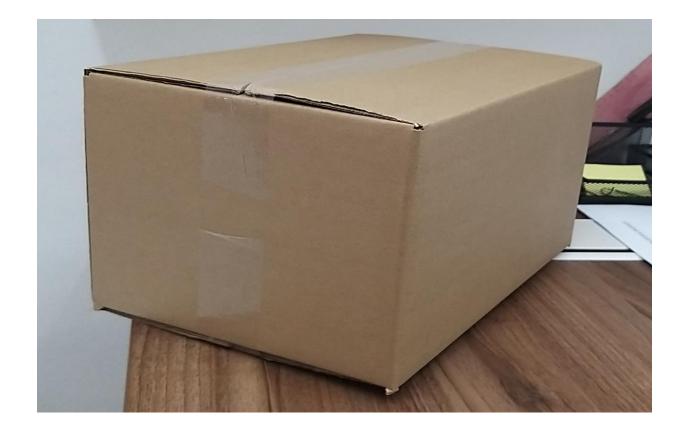

#### **RSC** Case

Format available - 6x453g, 10x500g, 12x500g, 20x500g, 10x1kg, 4x3kg