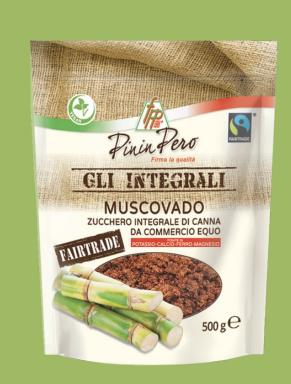

## WHAT DO WE DO?

We can pack Dark Muscovado in **different sizes** ranging from 300 g to 1 kg and in different **packaging types**.

Production capacity: approximately 2.000 kg per work shift (8 hours)

Some examples of the packaging types we can supply: