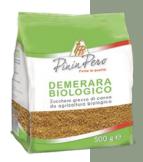

## WHAT DO WE DO?

We can pack Dark Muscovado in **different sizes** ranging from 300 g to 1 kg and in different **packaging types**.

Production capacity: approximately 2.000 kg per work shift (8 hours)

Some examples of the packaging types we can supply: