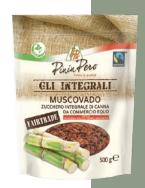

## WHERE ARE WE?

The **Dark Muscovado** sugar is packed in our plant based in Basaluzzo (AL) – Italy that in 2019 received for the first time the **IFS certification** on higher level. Figli di Pinin Pero is also a certified organic operator and complies with CE laws regarding organic products.

## WHAT DO WE DO?

We can pack Dark Muscovado in **different sizes** ranging from 300 g to 1 kg and in different **packaging types**.

Production capacity: approximately 2.000 kg per work shift (8 hours)

Some examples of the packaging types we can supply: