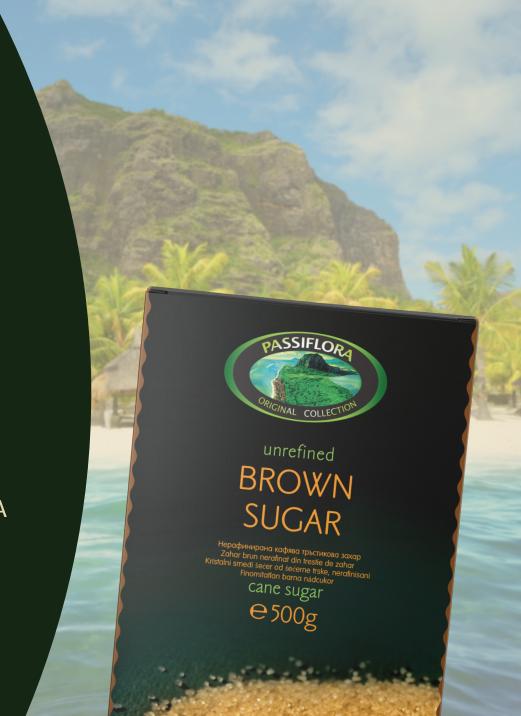

# ORIGINAL MAURITIUS SUGAR

# RELATIONSHIP MARKETING

Opening the package of unrefined sugar PASSIFLORA you feel a deep and rich aroma that takes you to the dream island of Mauritius. There, with gentle processing of sugar cane, dark and fragrant, naturally rich in molasses, vitamins, and minerals, sugar PASSIFLORA is produced.

# PACKAGING AND LOGO DESIGN

The lifestyle elements of the box design and logo inspire dreaming of exotic trips and island adventures.

The customer identifies with these feelings, so PASSIFLORA sugar becomes something more than a simple sweetener but a dream.