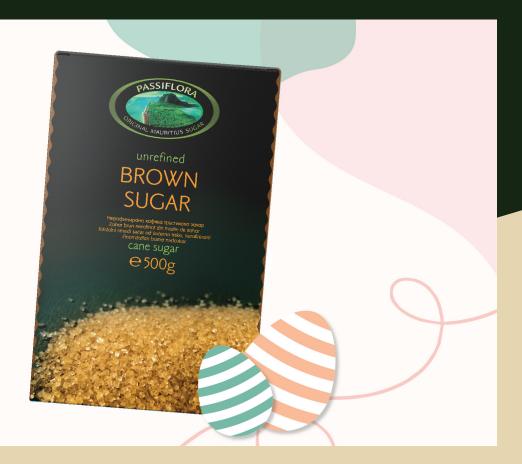

# ORIGINAL MAURITIUS SUGAR

# RELATIONSHIP MARKETING

Opening the package of unrefined sugar PASSIFLORA you feel a deep and rich aroma that takes you to the dream island of Mauritius. There, with gentle processing of sugar cane, dark and fragrant, naturally rich in molasses, vitamins, and minerals, sugar PASSIFLORA is produced.

# PACKAGING AND LOGO DESIGN

The lifestyle elements of the box design and logo inspire dreaming of exotic trips and island adventures.

The customer identifies with these feelings, so PASSIFLORA sugar becomes something more than a simple sweetener but a dream.