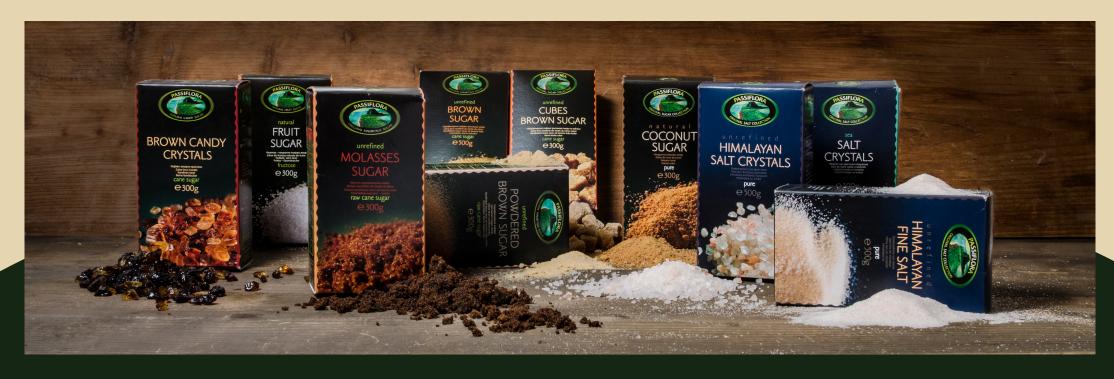

# ORIGINAL SUGAR COLLECTION

Passiflora is a connoisseur's brand of natural and high-quality sugar and salt. We selected each product after careful examination of the nutrition, method of processing and place of origin. Delivered from far away corners of the planet to add wealth and emphasize the qualities of your food.

# ORIGINAL MAURITIUS SUGAR