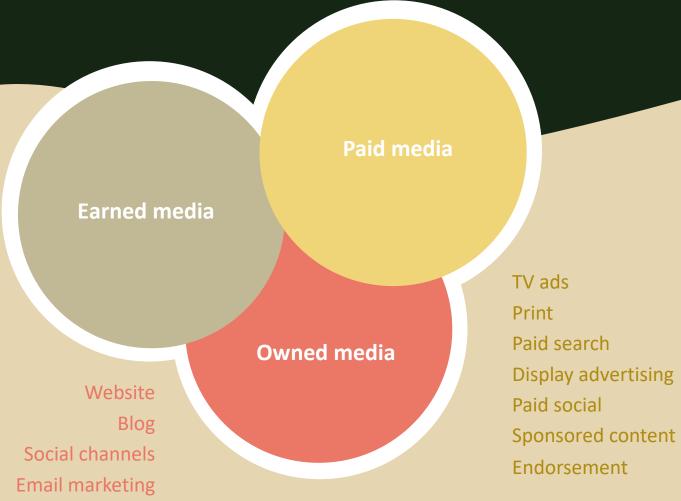

### THE MARKETING MIX

Media coverage
Reviews
Search engine results
Mentions
Social shares
Influencers (free)