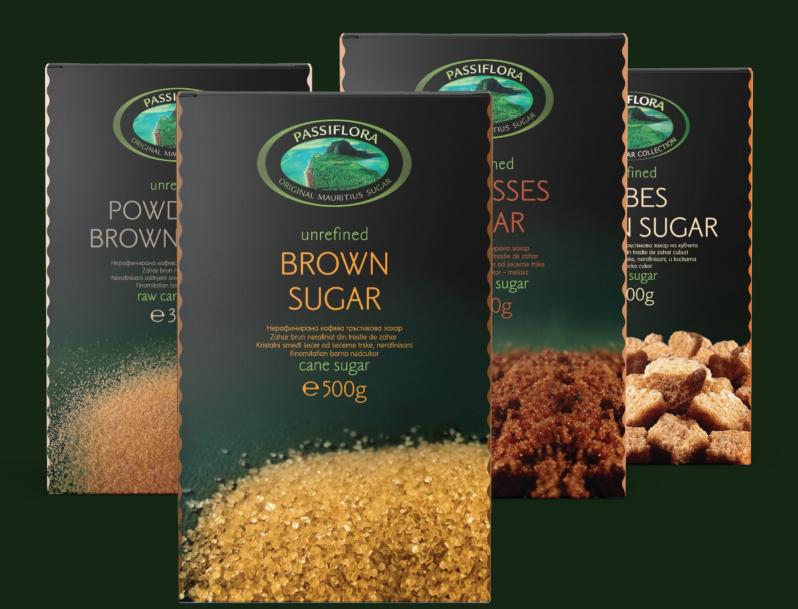

# ORIGINAL SUGAR COLLECTION

Passiflora is a connoisseur's brand of natural and high-quality sugar and salt. We selected each product after careful examination of the nutrition, method of processing and place of origin. Delivered from far away corners of the planet to add wealth and emphasize the qualities of your food.

# ORIGINAL MAURITIUS SUGAR

# RELATIONSHIP MARKETING

Opening the package of unrefined sugar PASSIFLORA you feel a deep and rich aroma that takes you to the dream island of Mauritius. There, with gentle processing of sugar cane, dark and fragrant, naturally rich in molasses, vitamins, and minerals, sugar PASSIFLORA is produced.