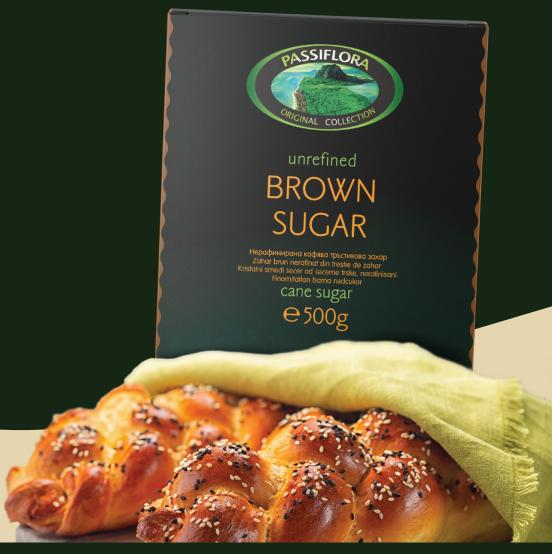

# ORIGINAL MAURITIUS SUGAR

# OUR SUGAR SMELLS LIKE... AN EXOTIC ISLAND

# RELATIONSHIP MARKETING

Opening the package of unrefined sugar PASSIFLORA you feel a deep and rich aroma that takes you to the dream island of Mauritius. There, with gentle processing of sugar cane, dark and fragrant, naturally rich in molasses, vitamins, and minerals, sugar PASSIFLORA is produced.