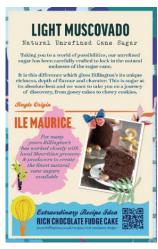

## **FAMOUS FOR TASTE**

# WHAT OUR FRIENDS THINK 🚓

PAUL A YOUNG

Master Chocolatier

An essential ingredient I always use at home and in my chocolate business is Billington's Dark Muscovado unrefined sugar. If you want silky ganaches and desserts with flavour then switch your white sugar now. You will be surprised by how your cooking will be transformed from doing one simple thing and its already packed with